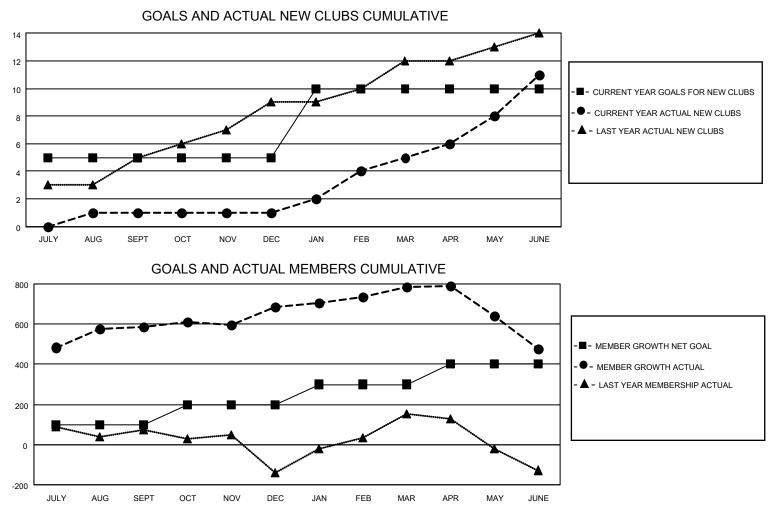

## LOCATION INDIA

District 324 A

Results as of: 6/30/2023

| Clubs                 |               |           |               | Members               |                        |                         |                                                    |
|-----------------------|---------------|-----------|---------------|-----------------------|------------------------|-------------------------|----------------------------------------------------|
| RESULTS FOR 2022-2023 |               |           |               | RESULTS FOR 2022-2023 |                        |                         |                                                    |
| QUARTER               | NEW CLUB GOAL | NEW CLUBS | DROPPED CLUBS | QUARTER MEM           | BER GROWTH NET<br>GOAL | MEMBER GROWTH<br>ACTUAL | DROPPED<br>MEMBERS ACTUAL<br>(including transfers) |
| JULY/AUG/SEPT         | 5             | 1         | 1             | JULY/AUG/SEPT         | 100                    | 707                     | 111                                                |
| OCT/NOV/DEC           | 0             | 0         | 1             | OCT/NOV/DEC           | 100                    | 308                     | 195                                                |
| JAN/FEB/MAR           | 5             | 4         | 2             | JAN/FEB/MAR           | 100                    | 441                     | 214                                                |
| APR/MAY/JUNE          | 0             | 6         | 2             | APR/MAY/JUNE          | 100                    | 407                     | 645                                                |